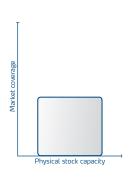

### Customer stock covering more of the market

Our advanced tool of Customer Stock Optimization enables you to obtain a better result in your local market coverage. Without changing the physical capacity of a stock, we can in some cases increase the local market application coverage up to 45%. Examples of Customer Stock Optimization tools: