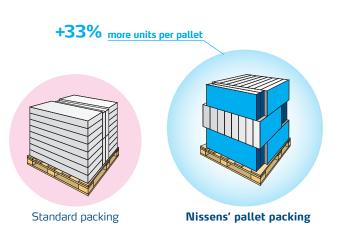

### Pallet space utilization optimized by 33%

Due to intelligent packing of the pallet volume, we are able to utilize the truck space height optimally, thus decreasing the freight costs. The example of a pallet with Volkswagen radiators (Nissens no. 652011) shows the difference between a standard space usage and the Nissens method to utilize the given volume.