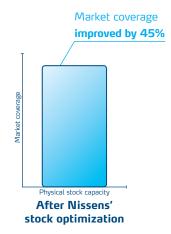

### Customer stock covering more of the market

Our advanced tool of Customer Stock Optimization enables you to obtain a better result in your local market coverage. Without changing the physical capacity of a stock, we can in some cases increase the local market application coverage up to 45%. Examples of Customer Stock Optimization tools:

- ABC analysis
- Car park data analysis
- Virtual stock solutions

Before optimization